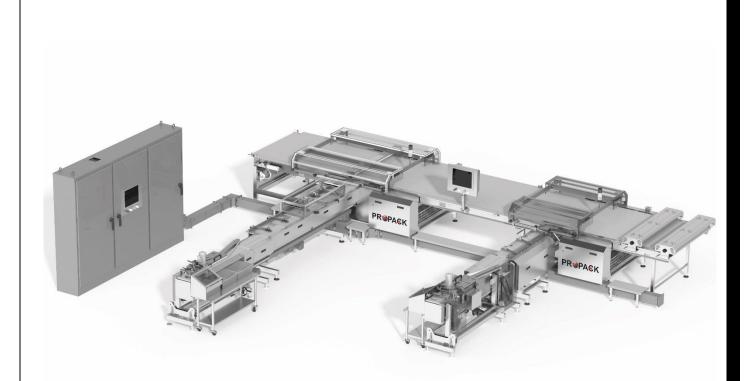

## RDS ROW DISTRIBUTION SYSTEM

The Propack Row Distribution System is an economical, safe product delivery system that empowers the use of AC motors and servo technology to receive rows of products from upstream Processing equipment and synchronizes product delivery on-time, on-demand to low, medium or high-speed Wrapping machines.

## **PR®PA©K** RDS

The row distribution is accomplished by intelligently monitoring product row position (bars, cookies, snacks, etc.) on a number of motion-controlled delivery sections feeding anywhere from a single or up to six wrapping machines. The Propack RDS can be configured to user-defined requirements accommodating either direct delivery, accumulation or automated refeed back in to the system without operator intervention using integrated communication throughout the line.

## Features:

Ability to refeed full rows or, (unique to Propack) the capability to refeed products between rows using servo controlled linear actuator

Maximum product rates of 750PPM (single) per outfeed leg

Sanitary design for easy clean-up and accessible for maintenance with sanitary stainless-steel frame standard construction

Precise product speed and position control using state of the art Rockwell components

*Flexible with capability of handling product ranges from 2" up to 8" in length, products as thin as 0.25"* 

Safe handling of products onto downstream equipment such as Chicane laners or Wrappers

Product specific recipes accessible via either single Panel View Plus HMI or multiple auxiliary stations located on each discharge leg